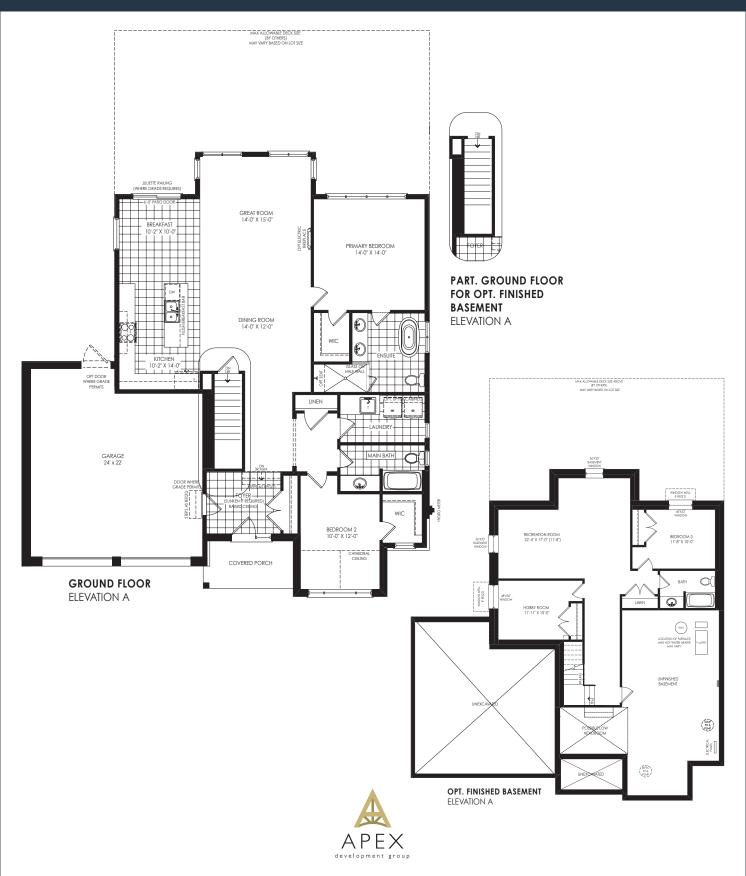

## CUSTOM DESIGNED FOR ENLARGED GARAGE

## CUSTOM DESIGNED GARAGES \$25,000

## CUSTOMIZED HOUSE DESIGN FOR SELECTED MODEL AND LOT

8' - 9' OR 10' WIDE GARAGE DOORS

INTERIOR GARAGE WALLS AND CEILING, DRYWALLED, TAPED AND PRIMED WHITE

EXTENDED ROOFLINE, FOUNDATION WALLS, GARAGE SLAB AREA, EXTERIOR WALL ASSEMBLY AND CLADDING TO BE MAXIMIZED TO LOT AND MODEL SELECTED

200 AMP SERVICE LOCATED IN GARAGE

\*GARAGE SIZE, GARAGE DOOR SIZE, OVERALL HOUSE DESIGN AND LAYOUT MUST CONFORM WITH CURRENT MUNICIPAL ZONING REQUIREMENTS. ADDITIONAL ZONING, PLANNING AND REVISIONS BEYOND THE GARAGE SIZE INCREASE ARE NOT INCLUDED IN THIS OFFER.