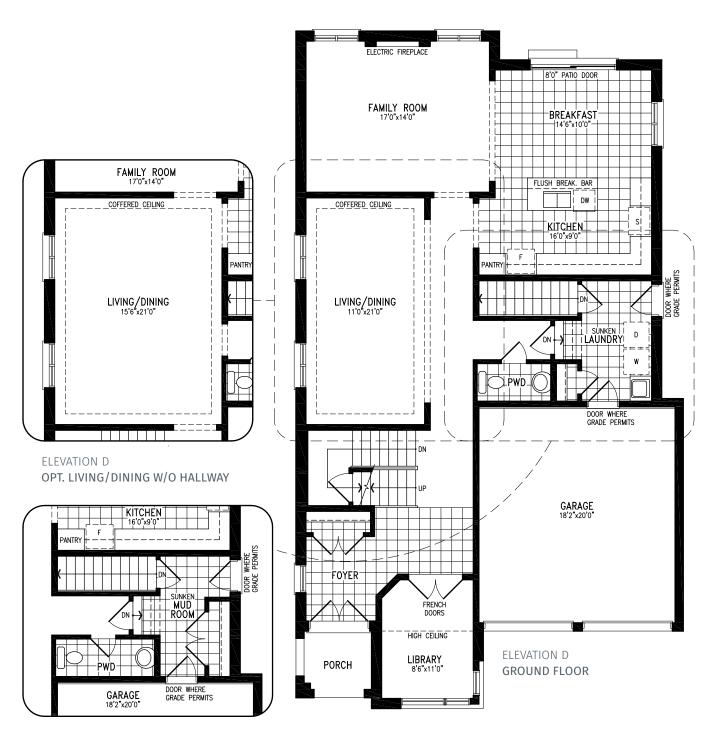

#### Elevation D | 42' Singles

ELEVATION D
OPT. MUD ROOM
(Laundry to Basement or Second Floor)

### Elevation D | 42' Singles