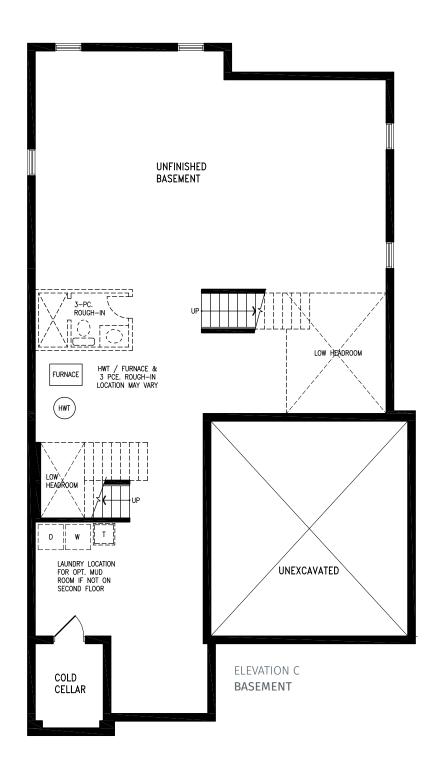

levation A | 42' Singles



ELEVATION A
SECOND FLOOR





#### Elevation A | 42' Singles



ELEVATION A
OPT. 5 BEDROOM SECOND FLOOR

#### Elevation A | 42' Singles









Elevation B | 42' Singles | 3,353 SQ. FT.





#### Elevation B | 42' Singles



ELEVATION B

OPT. MUD ROOM

(Laundry to Basement or Second Floor)





#### Elevation B | 42' Singles







#### Elevation B | 42' Singles



ELEVATION B
OPT. 5 BEDROOM SECOND FLOOR



### Elevation B | 42' Singles









Elevation C | 42' Singles | 3,339 SQ. FT.





#### Elevation C | 42' Singles



ELEVATION C
OPT. MUD ROOM
(Laundry to Basement or Second Floor)





#### Elevation C | 42' Singles



ELEVATION C
SECOND FLOOR





#### Elevation C | 42' Singles



ELEVATION C
OPT. 5 BEDROOM SECOND FLOOR

#### Elevation C | 42' Singles









Elevation D | 42' Singles | 3,353 SQ. FT.





#### Elevation D | 42' Singles



ELEVATION D
OPT. MUD ROOM
(Laundry to Basement or Second Floor)





### Elevation D | 42' Singles







### Elevation D | 42' Singles



ELEVATION D
OPT. 5 BEDROOM SECOND FLOOR

### Elevation D | 42' Singles