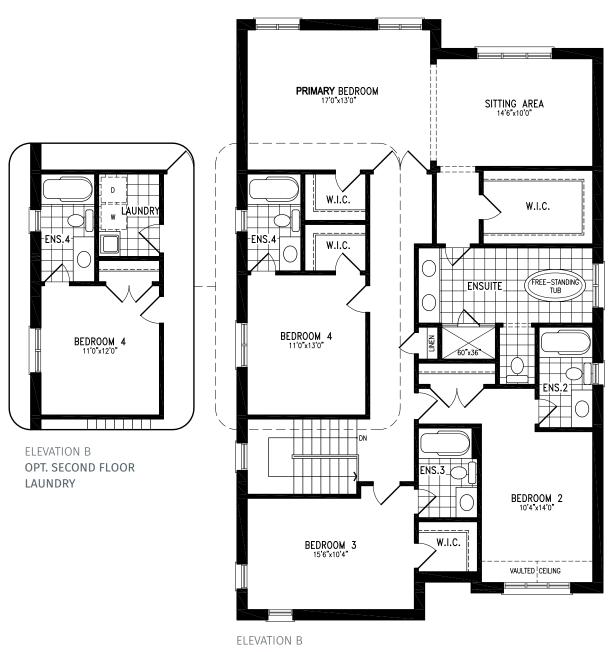

#### Elevation B | 42' Singles

#### Elevation B | 42' Singles

ELEVATION B
OPT. 5 BEDROOM SECOND FLOOR