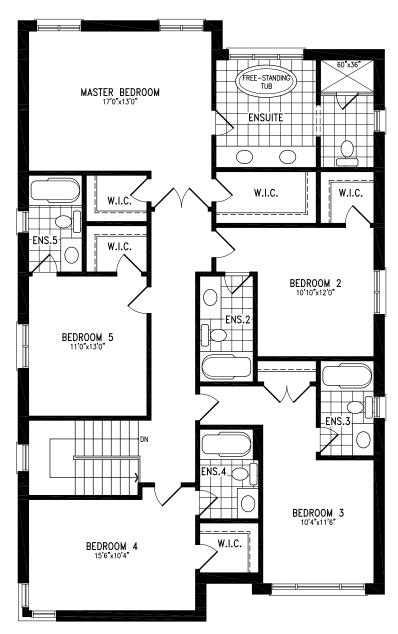

### Elevation D | 42' Singles

ELEVATION D
OPT. 5 BEDROOM SECOND FLOOR

### Elevation D | 42' Singles