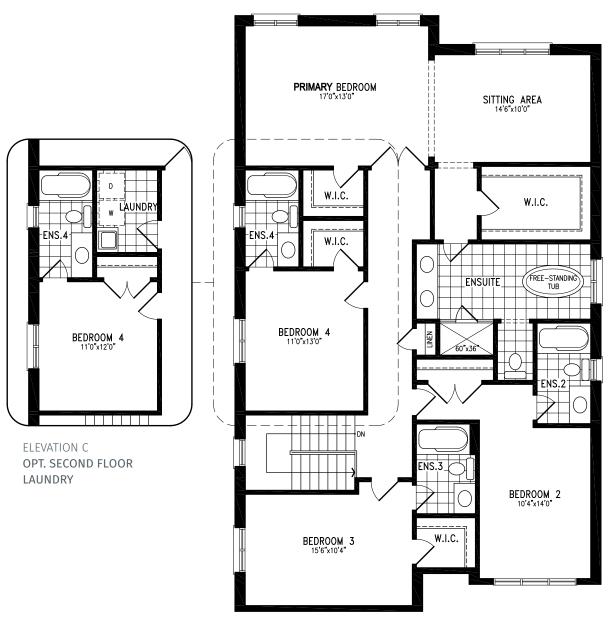

' Singles | 3,371 SQ. FT.





### Elevation A | 42' Singles



ELEVATION A
OPT. MUD ROOM
(Laundry to Basement or Second Floor)





#### Elevation A | 42' Singles



ELEVATION A
SECOND FLOOR





#### Elevation A | 42' Singles



ELEVATION A
OPT. 5 BEDROOM SECOND FLOOR

#### Elevation A | 42' Singles









Elevation B | 42' Singles | 3,353 SQ. FT.





#### Elevation B | 42' Singles



ELEVATION B

OPT. MUD ROOM

(Laundry to Basement or Second Floor)





#### Elevation B | 42' Singles







#### Elevation B | 42' Singles



ELEVATION B
OPT. 5 BEDROOM SECOND FLOOR



### Elevation B | 42' Singles









Elevation C | 42' Singles | 3,339 SQ. FT.





#### Elevation C | 42' Singles



ELEVATION C
OPT. MUD ROOM
(Laundry to Basement or Second Floor)





#### Elevation C | 42' Singles



ELEVATION C
SECOND FLOOR





#### Elevation C | 42' Singles



ELEVATION C
OPT. 5 BEDROOM SECOND FLOOR

#### Elevation C | 42' Singles









Elevation D | 42' Singles | 3,353 SQ. FT.





#### Elevation D | 42' Singles



ELEVATION D
OPT. MUD ROOM
(Laundry to Basement or Second Floor)





### Elevation D | 42' Singles







### Elevation D | 42' Singles



ELEVATION D
OPT. 5 BEDROOM SECOND FLOOR

### Elevation D | 42' Singles