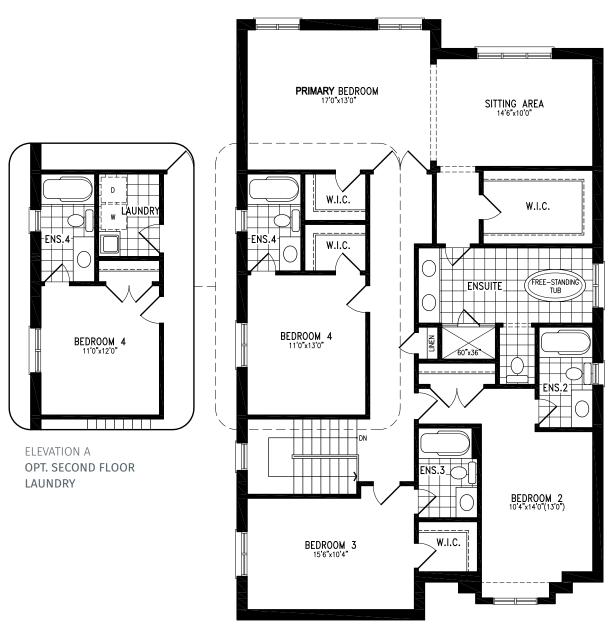

Elevation A | 42' Singles | 3,371 SQ. FT.





### Elevation A | 42' Singles



ELEVATION A
OPT. MUD ROOM
(Laundry to Basement or Second Floor)





#### Elevation A | 42' Singles



ELEVATION A
SECOND FLOOR





#### Elevation A | 42' Singles



ELEVATION A
OPT. 5 BEDROOM SECOND FLOOR

#### Elevation A | 42' Singles









Elevation B | 42' Singles | 3,353 SQ. FT.





#### Elevation B | 42' Singles



ELEVATION B

OPT. MUD ROOM

(Laundry to Basement or Second Floor)





#### Elevation B | 42' Singles







#### Elevation B | 42' Singles



ELEVATION B
OPT. 5 BEDROOM SECOND FLOOR



### Elevation B | 42' Singles









Elevation C | 42' Singles | 3,339 SQ. FT.





#### Elevation C | 42' Singles



ELEVATION C
OPT. MUD ROOM
(Laundry to Basement or Second Floor)





#### Elevation C | 42' Singles



ELEVATION C
SECOND FLOOR





#### Elevation C | 42' Singles



ELEVATION C
OPT. 5 BEDROOM SECOND FLOOR

#### Elevation C | 42' Singles









Elevation D | 42'