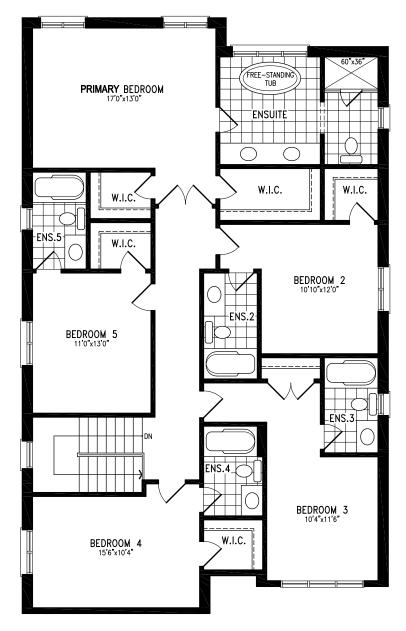

ELEVATION A
OPT. MUD ROOM
(Laundry to Basement or Second Floor)





#### Elevation A | 42' Singles



ELEVATION A
SECOND FLOOR





#### Elevation A | 42' Singles



ELEVATION A
OPT. 5 BEDROOM SECOND FLOOR

#### Elevation A | 42' Singles









Elevation B | 42' Singles | 3,353 SQ. FT.





#### Elevation B | 42' Singles



ELEVATION B

OPT. MUD ROOM

(Laundry to Basement or Second Floor)





#### Elevation B | 42' Singles







#### Elevation B | 42' Singles



ELEVATION B
OPT. 5 BEDROOM SECOND FLOOR



### Elevation B | 42' Singles









Elevation C | 42' Singles | 3,339 SQ. FT.





#### Elevation C | 42' Singles



ELEVATION C
OPT. MUD ROOM
(Laundry to Basement or Second Floor)





#### Elevation C | 42' Singles



ELEVATION C
SECOND FLOOR





#### Elevation C | 42' Singles



ELEVATION C
OPT. 5 BEDROOM SECOND FLOOR

#### Elevation C | 42' Singles









Elevation D | 42' Singles | 3,353 SQ. FT.





#### Elevation D | 42' Singles



ELEVATION D
OPT. MUD ROOM
(Laundry to Basement or Second Floor)





### Elevation D | 42' Singles







### Elevation D | 42' Singles



ELEVATION D
OPT. 5 BEDROOM SECOND FLOOR

### Elevation D | 42' Singles