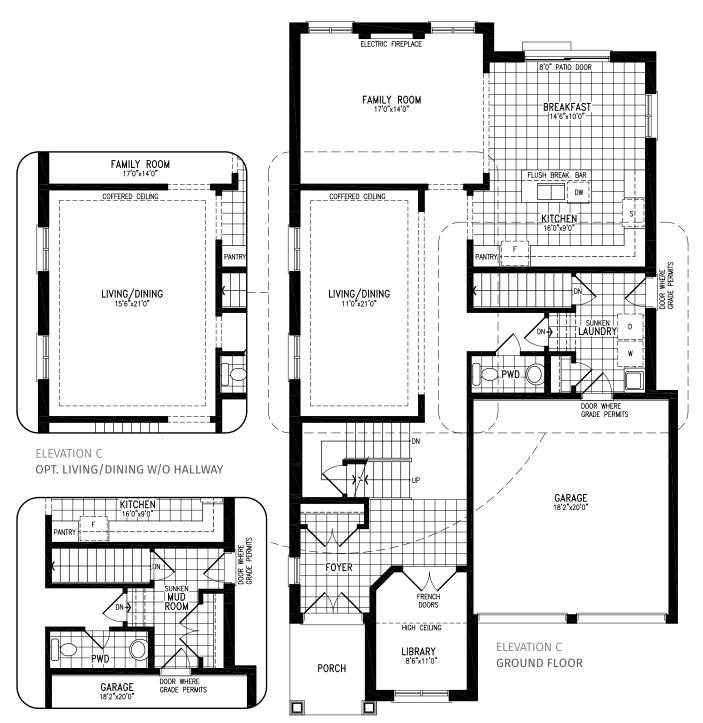

#### Elevation C | 42' Singles

ELEVATION C
OPT. MUD ROOM
(Laundry to Basement or Second Floor)