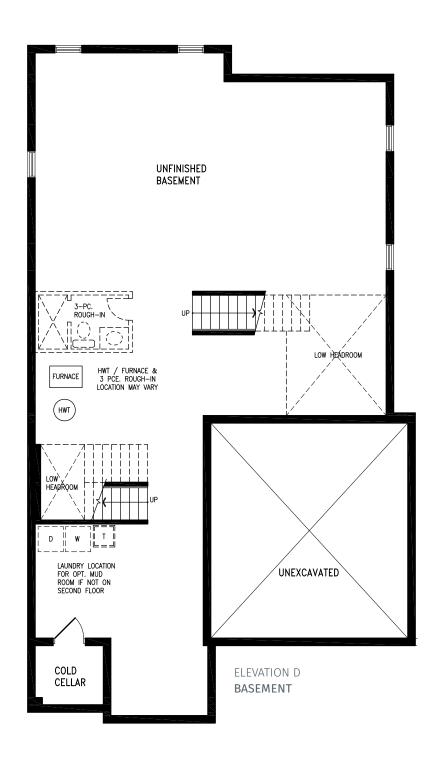

#### Elevation C | 42' Singles

Elevation D | 42' Singles | 3,353 SQ. FT.

#### Elevation D | 42' Singles

ELEVATION D
OPT. MUD ROOM
(Laundry to Basement or Second Floor)