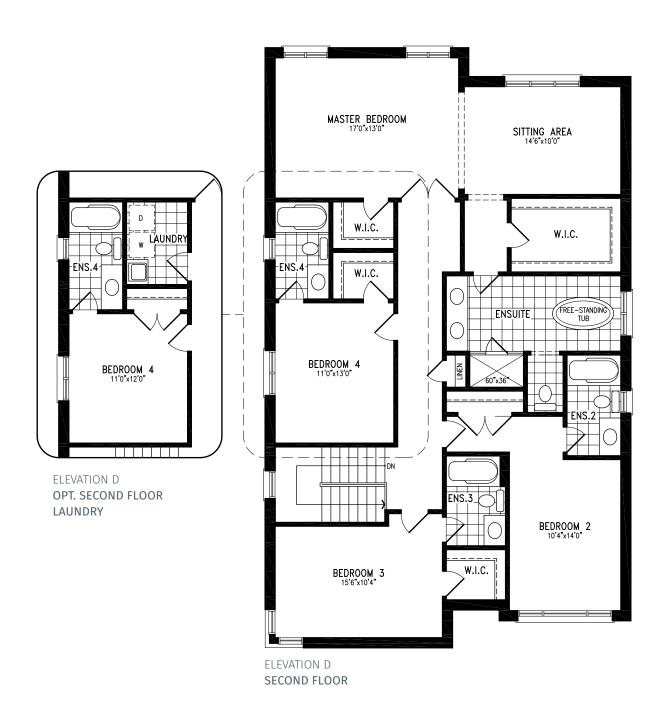

### Elevation D | 42' Singles

### Elevation D | 42' Singles

ELEVATION D
OPT. 5 BEDROOM SECOND FLOOR