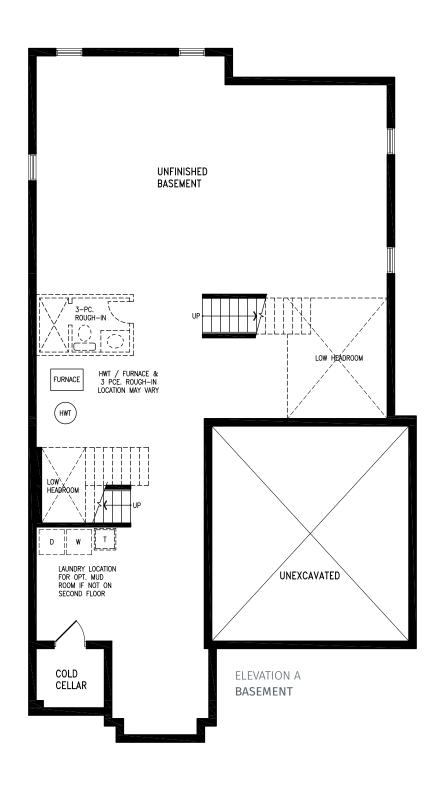

Elevation A | 42' Singles | 3,371 SQ. FT.

### Elevation A | 42' Singles

ELEVATION A
OPT. MUD ROOM
(Laundry to Basement or Second Floor)