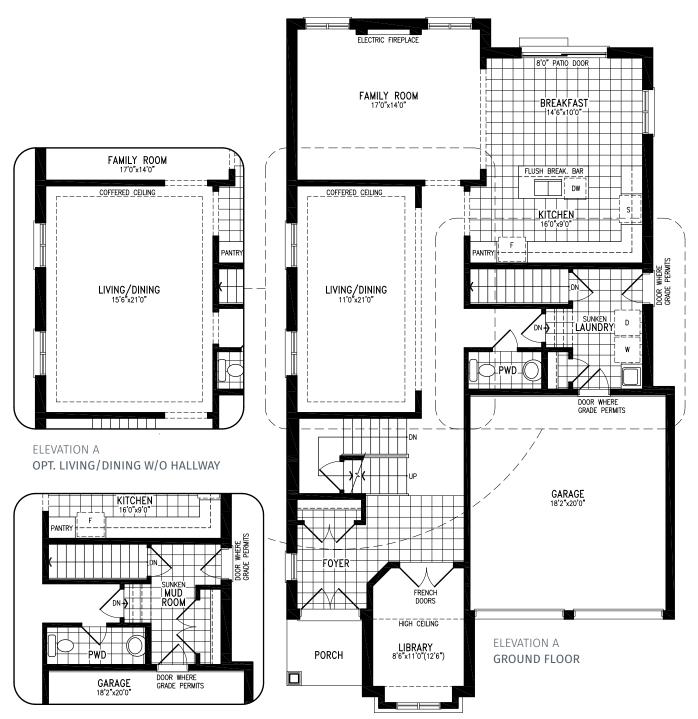

Elevation A | 42' Singles | 3,371 SQ. FT.

### Elevation A | 42' Singles

ELEVATION A
OPT. MUD ROOM
(Laundry to Basement or Second Floor)