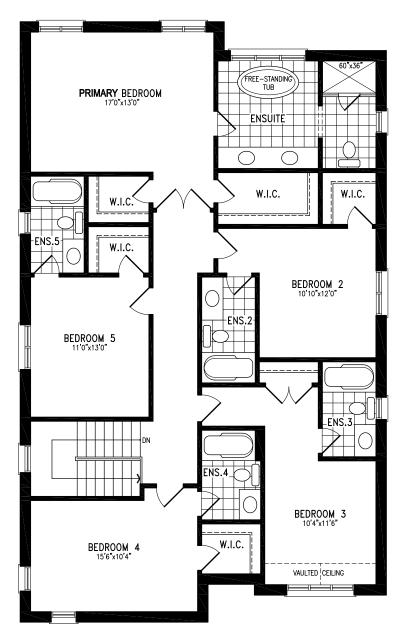

Elevation A | 42' Singles | 3,371 SQ. FT.





### Elevation A | 42' Singles



ELEVATION A
OPT. MUD ROOM
(Laundry to Basement or Second Floor)





#### Elevation A | 42' Singles



ELEVATION A
SECOND FLOOR





#### Elevation A | 42' Singles



ELEVATION A
OPT. 5 BEDROOM SECOND FLOOR

#### Elevation A | 42' Singles









Elevation B | 42' Singles | 3,353 SQ. FT.





#### Elevation B | 42' Singles



ELEVATION B

OPT. MUD ROOM

(Laundry to Basement or Second Floor)





#### Elevation B | 42' Singles







#### Elevation B | 42' Singles



ELEVATION B
OPT. 5 BEDROOM SECOND FLOOR



### Elevation B | 42' Singles









Elevation C | 42' Singles | 3,339 SQ. FT.





#### Elevation C | 42' Singles



ELEVATION C
OPT. MUD ROOM
(Laundry to Basement or Second Floor)





#### Elevation C | 42' Singles



ELEVATION C
SECOND FLOOR





#### Elevation C | 42' Singles



ELEVATION C
OPT. 5 BEDROOM SECOND FLOOR

#### Elevation C | 42' Singles









Elevation D | 42' Singles | 3,353 SQ. FT.





#### Elevation D | 42' Singles



ELEVATION D
OPT. MUD ROOM
(Laundry to Basement or Second Floor)





### Elevation D | 42' Singles







### Elevation D | 42' Singles



ELEVATION D
OPT. 5 BEDROOM SECOND FLOOR

### Elevation D | 42' Singles