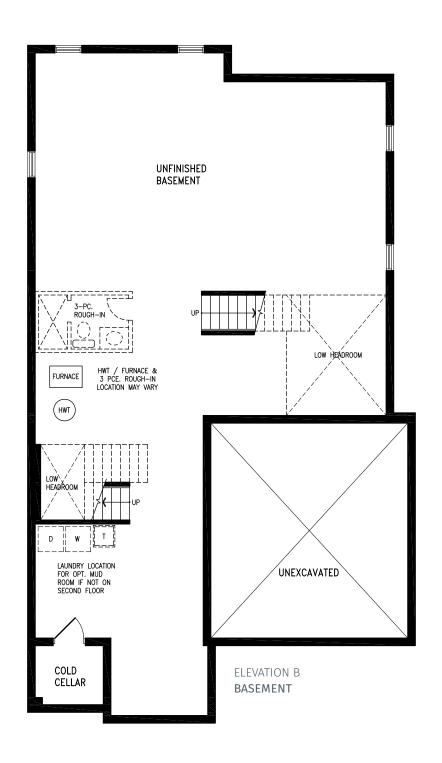

#### Elevation A | 42' Singles

Elevation B | 42' Singles | 3,353 SQ. FT.

### Elevation B | 42' Singles

Elevation C | 42' Singles | 3,339 SQ. FT.