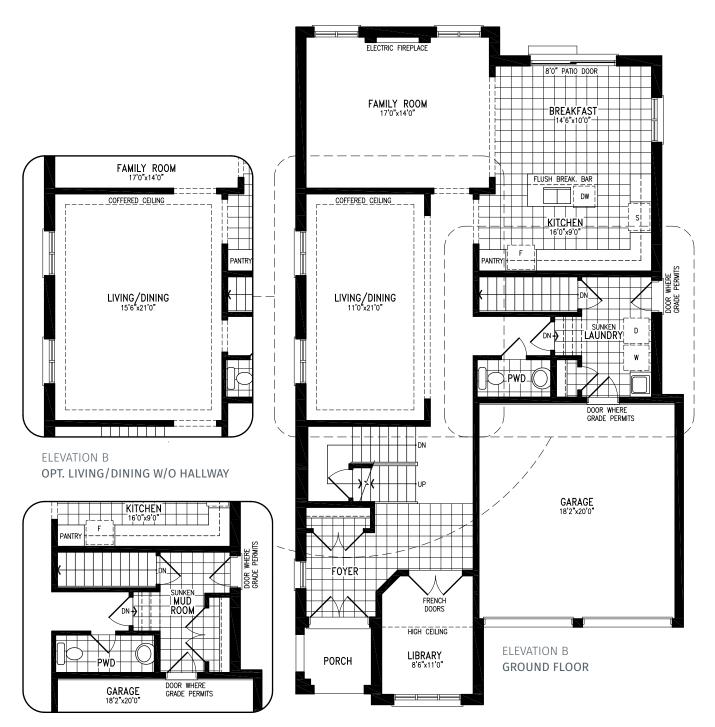

#### Elevation A | 42' Singles

Elevation B | 42' Singles | 3,353 SQ. FT.

#### Elevation B | 42' Singles

ELEVATION B

OPT. MUD ROOM

(Laundry to Basement or Second Floor)

#### Elevation B | 42' Singles