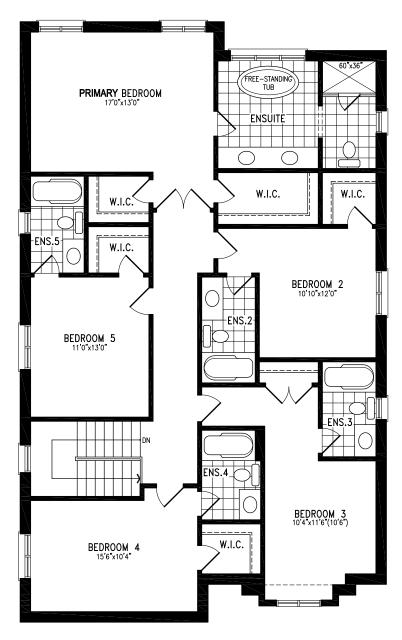

Elevation A | 42' Singles | 3,371 SQ. FT.





### Elevation A | 42' Singles



ELEVATION A
OPT. MUD ROOM
(Laundry to Basement or Second Floor)





#### Elevation A | 42' Singles



ELEVATION A
SECOND FLOOR





#### Elevation A | 42' Singles



ELEVATION A
OPT. 5 BEDROOM SECOND FLOOR

#### Elevation A | 42' Singles









Elevation B | 42' Singles | 3,353 SQ. FT.





#### Elevation B | 42' Singles



ELEVATION B

OPT. MUD ROOM

(Laundry to Basement or Second Floor)





#### Elevation B | 42' Singles







#### Elevation B | 42' Singles



ELEVATION B
OPT. 5 BEDROOM SECOND FLOOR



### Elevation B | 42' Singles









Elevation C | 42' Singles | 3,339 SQ. FT.





#### Elevation C | 42' Singles



ELEVATION C
OPT. MUD ROOM
(Laundry to Basement or Second Floor)





#### Elevation C | 42' Singles



ELEVATION C
SECOND FLOOR





#### Elevation C | 42' Singles



ELEVATION C
OPT. 5 BEDROOM SECOND FLOOR

#### Elevation C | 42' Singles









Elevation D | 42' Singles | 3,353 SQ. FT.





#### Elevation D | 42' Singles



E